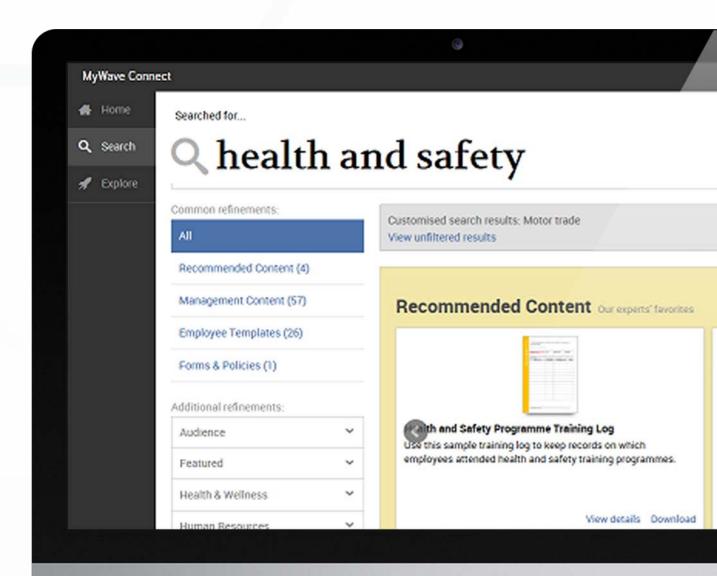

#### SMART SEARCH

# Find what you're looking for, FAST!

Smart search takes your preferences into account for most relevant results

Easily find what you're looking for with categorised search results